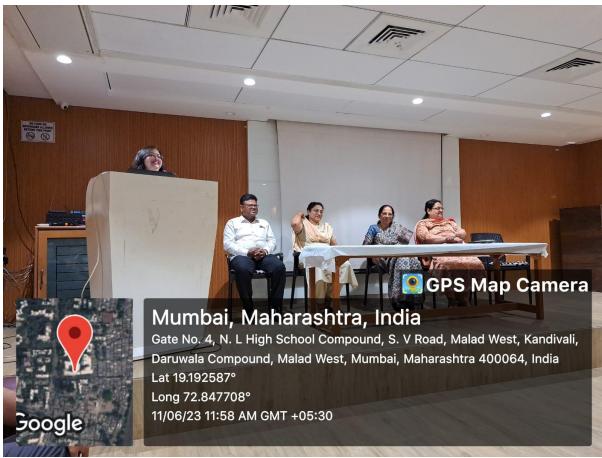

### Internal Quality Assurance Cell (IQAC)

### Organizes

### Awareness Programme on National Education Policy (NEP) 2020

### for HSC Passed Out Students

Dates: 11th June 2023

Venue: Conference Room

Participants: HSC Passed Out students and their Parents

Resource Person: Prof. Dr. Moushumi Datta, Principal

**Brochure** 



# MALAD KANDIVLI EDUCATION SOCIETY'S

## NAGINDAS KHANDWALA COLLEGE

AUTONOMOUS | AFFILIATED TO UNIVERSITY OF MUMBAI RE-ACCREDITED BY NAAC WITH "A" GRADE (4TH CYCLE) ISO 9001:2015 CERTIFIED

## INTERNAL QUALITY ASSURANCE CELL (IQAC)

organizes



Awareness Programme on

# NATIONAL EDUCATION POLICY (NEP 2020)

for HSC Passed Out Students



Date: 11th June 2023
Time: 11:00 am onwards
Venue: Conference Room

## **Photographs**

















## Attendance

| NAGINDAS KHANDWALA COLLEGE 11.06.2023 |                     |             |                         |                   |           |  |  |  |
|---------------------------------------|---------------------|-------------|-------------------------|-------------------|-----------|--|--|--|
| SR. NO.                               | NAME OF STUDENT     | CONTACT     | Email id                | COURSE<br>APPLIED | SIGNATURE |  |  |  |
| 1                                     | Haushali Savla      | 8850170053  | haushalisavla@amaila    | m BBA(ARF)        | Gerelat   |  |  |  |
| 2                                     | Nandence Vaghela.   | 8591366236  | nandino 2021205@gmoile  | sm B.A.           | Mardines  |  |  |  |
| 3                                     | Disha Na