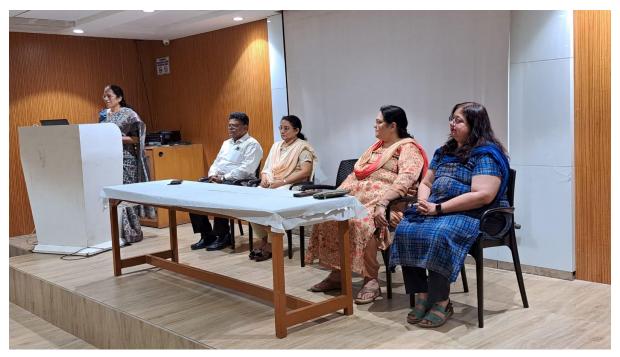

### Internal Quality Assurance Cell (IQAC)

### Organizes

### Awareness Programme on National Education Policy (NEP) 2020

### for HSC Passed Out Students

Dates: 11th June 2023

Venue: Conference Room

Participants: HSC Passed Out students and their Parents

Resource Person: Prof. Dr. Moushumi Datta, Principal

**Brochure** 



# MALAD KANDIVLI EDUCATION SOCIETY'S

## NAGINDAS KHANDWALA COLLEGE

AUTONOMOUS | AFFILIATED TO UNIVERSITY OF MUMBAI RE-ACCREDITED BY NAAC WITH "A" GRADE (4TH CYCLE) ISO 9001:2015 CERTIFIED

## INTERNAL QUALITY ASSURANCE CELL (IQAC)

organizes



Awareness Programme on

# NATIONAL EDUCATION POLICY (NEP 2020)

for HSC Passed Out Students



Date: 11th June 2023
Time: 11:00 am onwards
Venue: Conference Room

## **Photographs**

















## Attendance

| NAGINDAS KHANDWALA COLLEGE 11.06.2023 |                     |             |                         |                   |           |  |  |  |
|---------------------------------------|---------------------|-------------|-------------------------|-------------------|-----------|--|--|--|
| SR. NO.                               | NAME OF STUDENT     | CONTACT     | Email id                | COURSE<br>APPLIED | SIGNATURE |  |  |  |
| 1                                     | Haushali Savla      | 8850170053  | haushalisavla@amaila    | m BBA(ARF)        | Gerelat   |  |  |  |
| 2                                     | Nandence Vaghela.   | 8591366236  | nandino 2021205@gmoile  | sm B.A.           | Mardines  |  |  |  |
| 3                                     | Disha Nag