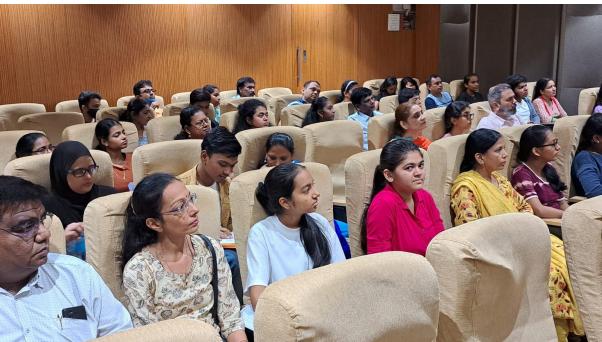

### Internal Quality Assurance Cell (IQAC)

### Organizes

### Awareness Programme on National Education Policy (NEP) 2020

### for HSC Passed Out Students

Dates: 11th June 2023

Venue: Conference Room

Participants: HSC Passed Out students and their Parents

Resource Person: Prof. Dr. Moushumi Datta, Principal

**Brochure** 



# MALAD KANDIVLI EDUCATION SOCIETY'S

## NAGINDAS KHANDWALA COLLEGE

AUTONOMOUS | AFFILIATED TO UNIVERSITY OF MUMBAI RE-ACCREDITED BY NAAC WITH "A" GRADE (4TH CYCLE) ISO 9001:2015 CERTIFIED

## INTERNAL QUALITY ASSURANCE CELL (IQAC)

organizes



Awareness Programme on

# NATIONAL EDUCATION POLICY (NEP 2020)

for HSC Passed Out Students



Date: 11th June 2023
Time: 11:00 am onwards
Venue: Conference Room

## **Photographs**

















## Attendance

| NAGINDAS KHANDWALA COLLEGE 11.06.2023 |                     |             |                         |                   |           |  |  |  |
|---------------------------------------|---------------------|-------------|-------------------------|-------------------|-----------|--|--|--|
| SR. NO.                               | NAME OF STUDENT     | CONTACT     | Email id                | COURSE<br>APPLIED | SIGNATURE |  |  |  |
| 1                                     | Haushali Savla      | 8850170053  | haushalisavla@amaila    | m BBA(ARF)        | Gerelat   |  |  |  |
| 2                                     | Nandence Vaghela.   | 8591366236  | nandino 2021205@gmoile  | sm B.A.           | Mardines  |  |  |  |
| 3                                     | Disha Nag