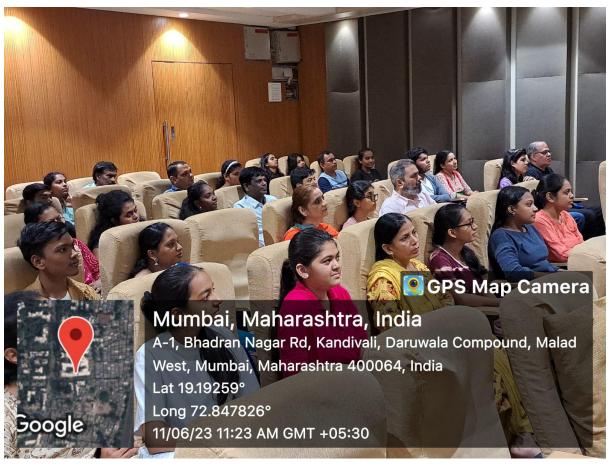

### Internal Quality Assurance Cell (IQAC)

### Organizes

### Awareness Programme on National Education Policy (NEP) 2020

### for HSC Passed Out Students

Dates: 11th June 2023

Venue: Conference Room

Participants: HSC Passed Out students and their Parents

Resource Person: Prof. Dr. Moushumi Datta, Principal

**Brochure** 



# MALAD KANDIVLI EDUCATION SOCIETY'S

## NAGINDAS KHANDWALA COLLEGE

AUTONOMOUS | AFFILIATED TO UNIVERSITY OF MUMBAI RE-ACCREDITED BY NAAC WITH "A" GRADE (4TH CYCLE) ISO 9001:2015 CERTIFIED

## INTERNAL QUALITY ASSURANCE CELL (IQAC)

organizes



Awareness Programme on

# NATIONAL EDUCATION POLICY (NEP 2020)

for HSC Passed Out Students



Date: 11th June 2023
Time: 11:00 am onwards
Venue: Conference Room

## **Photographs**

















## Attendance

| NAGINDAS KHANDWALA COLLEGE 11.06.2023 |                     |             |                         |                   |           |  |  |  |
|---------------------------------------|---------------------|-------------|-------------------------|-------------------|-----------|--|--|--|
| SR. NO.                               | NAME OF STUDENT     | CONTACT     | Email id                | COURSE<br>APPLIED | SIGNATURE |  |  |  |
| 1                                     | Haushali Savla      | 8850170053  | haushalisavla@amaila    | m BBA(ARF)        | Gerelat   |  |  |  |
| 2                                     | Nandence Vaghela.   | 8591366236  | nandino 2021205@gmoile  | sm B.A.           | Mardines  |  |  |  |
| 3                                     | Disha Nag