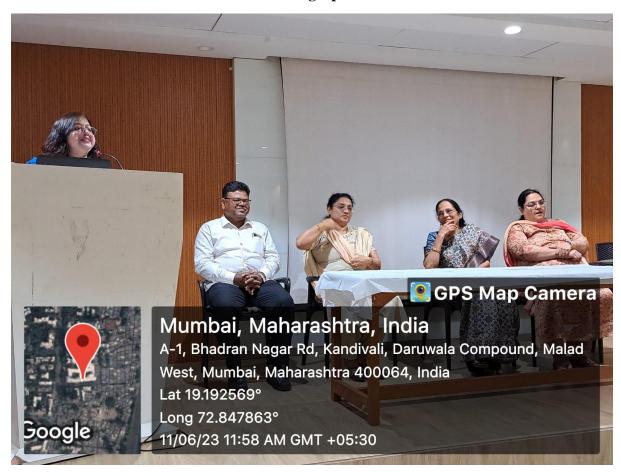

### for HSC Passed Out Students

Dates: 11th June 2023

Venue: Conference Room

Participants: HSC Passed Out students and their Parents

Resource Person: Prof. Dr. Moushumi Datta, Principal

**Brochure** 

## **Photographs**